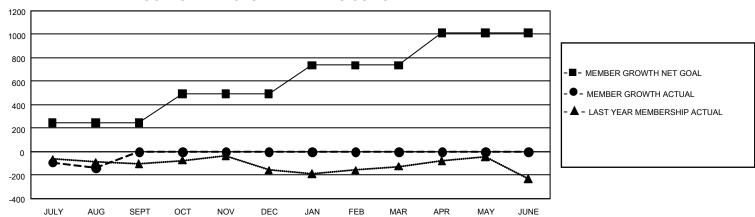

## GOALS AND ACTUAL MEMBERS CUMULATIVE

| DROPPED CLUBS: 0 |     | 84 CLUBS OF 581 ADDED 1 OR<br>MORE NEW MEMBERS | GENDER DISTRIBUTION                  |                 |  |
|------------------|-----|------------------------------------------------|--------------------------------------|-----------------|--|
|                  |     |                                                | MALE                                 | 10,653 (62.16%) |  |
|                  |     |                                                | FEMALE                               | 6,480 (37.81%)  |  |
| DROPPED MEMBERS  |     |                                                | NON BINARY                           | 0 (0.00%)       |  |
| DECEASED         | 48  |                                                | PREFER NOT TO ANSWER                 | 4 (0.02%)       |  |
| CLUB CANCELLED   | 0   |                                                | TOTAL FAMILY UNIT MEMBERS 3,4        |                 |  |
| OTHER            | 239 | CLICK HERE FOR                                 |                                      | ,               |  |
| TOTAL            | 287 | CUMULATIVE MEMBERSHIP DATA                     | FAMILY MEMBERS PAYING HALF DUES 1,76 |                 |  |