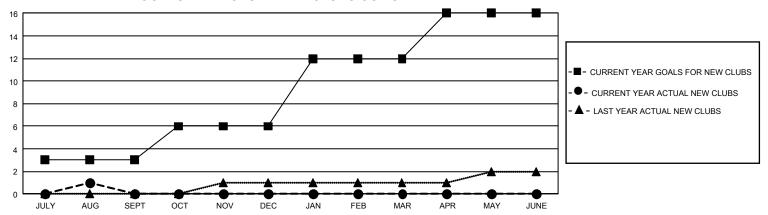

| 1         | 0             | JULY/AUG/SEPT         | 247                     | 178                     | 286                                                |
| OCT/NOV/DEC           | 9             | 0         | 0             | OCT/NOV/DEC           | 244                     | 0                       | 0                                                  |
| JAN/FEB/MAR           | 18            | 0         | 0             | JAN/FEB/MAR           | 245                     | 0                       | 0                                                  |
| APR/MAY/JUNE          | 12            | 0         | 0             | APR/MAY/JUNE          | 277                     | 0                       | 0                                                  |

## GOALS AND ACTUAL NEW CLUBS CUMULATIVE



## GOALS AND ACTUAL MEMBERS CUMULATIVE



| DROPPED CLUBS: 0 |     | 84 CLUBS OF 581 ADDED 1 OR<br>MORE NEW MEMBERS | GENDER DISTRIBUTION                  |                 |  |
|------------------|-----|------------------------------------------------|--------------------------------------|-----------------|--|
|                  |     |                                                | MALE                                 | 10,653 (62.16%) |  |
|                  |     |                                                | FEMALE                               | 6,480 (37.81%)  |  |
| DROPPED MEMBERS  |     |                                                | NON BINARY                           | 0 (0.00%)       |  |
| DECEASED         | 48  |                                                |